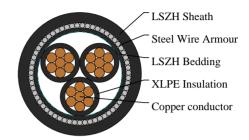

#### CABLE CONSTRUCTION

Conductors: Stranded plain copper conductors to IEC 60228 class 2 or 5.

Insulation: XLPE Insulation. Bedding: LSZH bedding.

Armoured: SWA.

Outer sheath: LSZH Sheath.